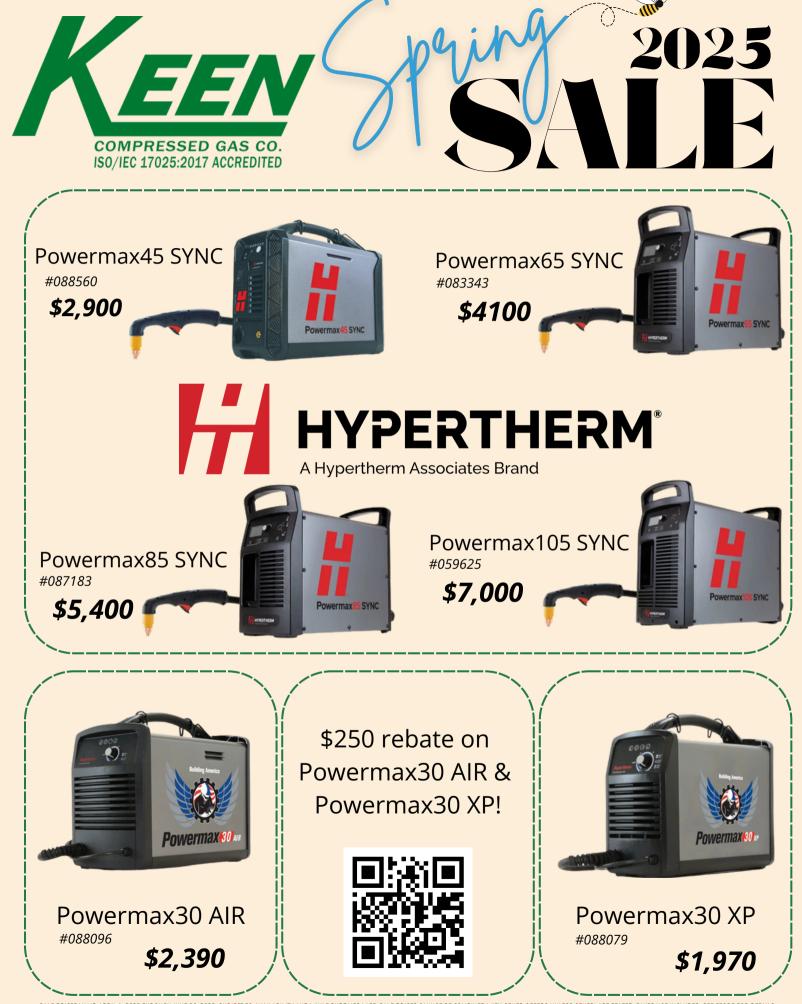

NEW HOLLAND, PA 580 EAST MAIN ST 717.354.6837

SALE PRICES VALID APRIL 1, 2025 THROUGH JUNE 30, 2025. SUBJECT TO AVAILABILITY AND WHILE SUPPLIES LAST. SALE PRICES CANNOT BE COMBINED WITH OTHER OFFERS UNLESS OTHERWISE STATED. TAXES NOT INCLUDED. SEE STORE FOR DETAILS

SALE PRICES VALID APRIL 1, 2025 THROUGH JUNE 30, 2025. SUBJECT TO AVAILABILITY AND WHILE SUPPLIES LAST. SALE PRICES CANNOT BE COMBINED WITH OTHER OFFERS UNLESS OTHERWISE STATED. TAXES NOT INCLUDED. SEE STORE FOR DETAILS.

SALE PRICES VALID APRIL 1, 2025 THROUGH JUNE 30, 2025. SUBJECT TO AVAILABILITY AND WHILE SUPPLIES LAST. SALE PRICES CANNOT BE COMBINED WITH OTHER OFFERS UNLESS OTHERWISE STATED. TAXES NOT INCLUDED. SEE STORE FOR DETAILS