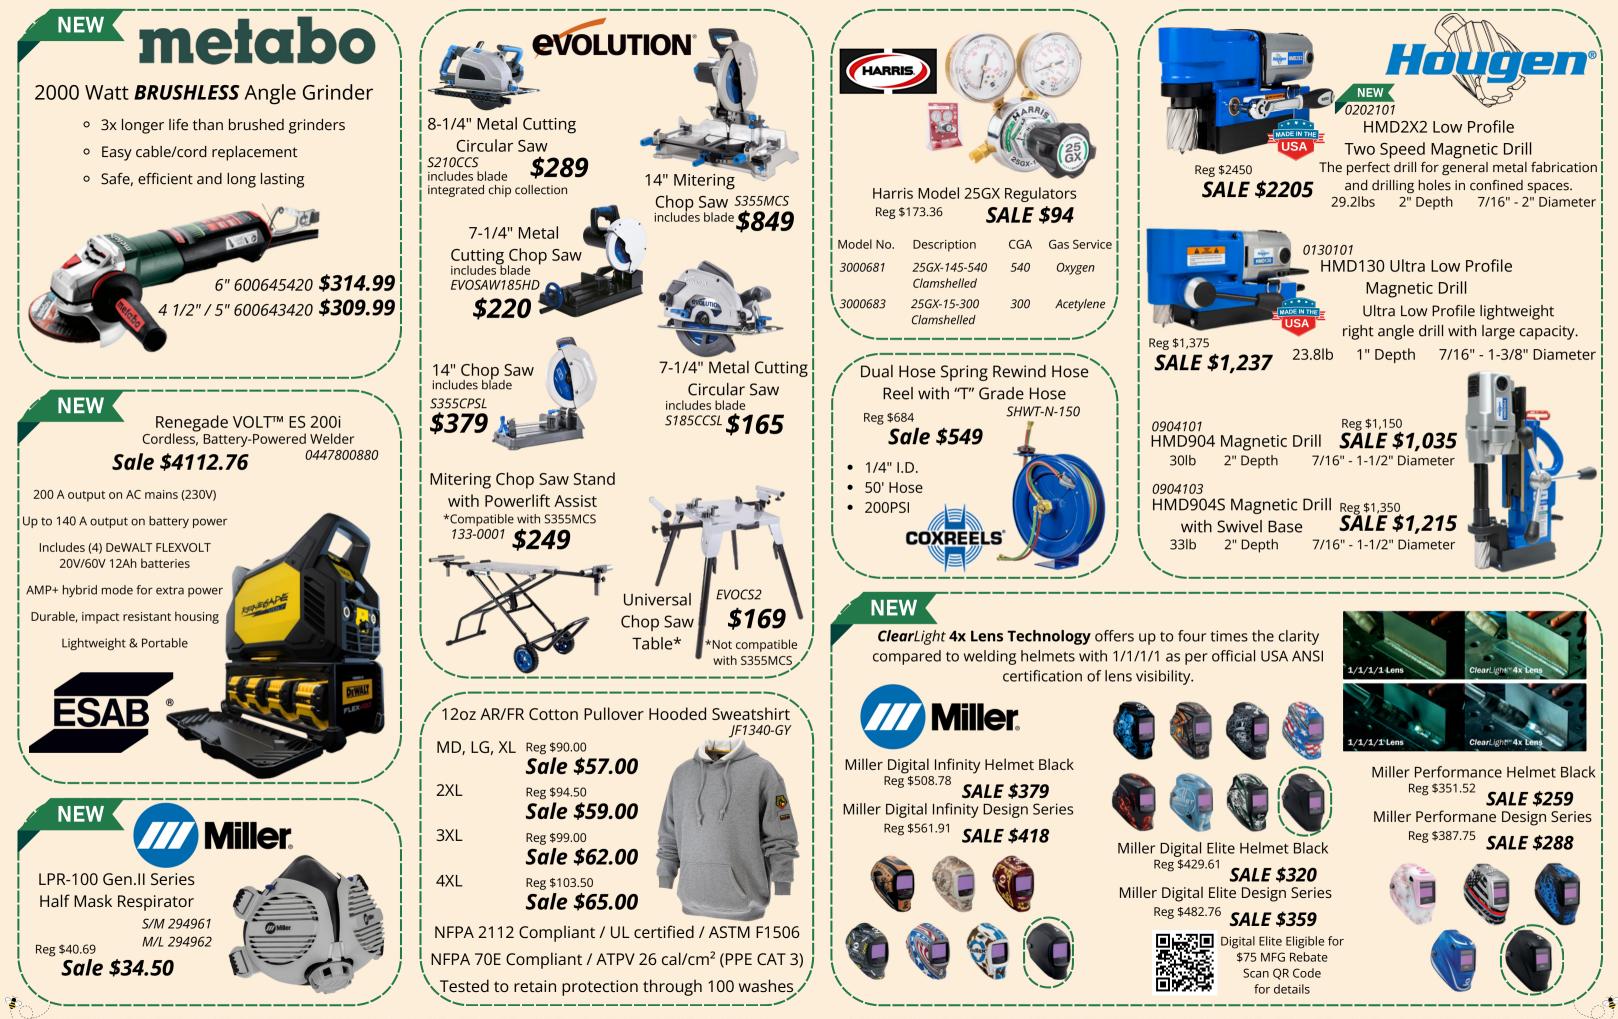

NEW HOLLAND, PA 580 EAST MAIN ST 717.354.6837

SALE PRICES VALID APRIL 1, 2025 THROUGH JUNE 30, 2025. SUBJECT TO AVAILABILITY AND WHILE SUPPLIES LAST. SALE PRICES CANNOT BE COMBINED WITH OTHER OFFERS UNLESS OTHERWISE STATED. TAXES NOT INCLUDED. SEE STORE FOR DETAILS

SALE PRICES VALID APRIL 1, 2025 THROUGH JUNE 30, 2025. SUBJECT TO AVAILABILITY AND WHILE SUPPLIES LAST. SALE PRICES CANNOT BE COMBINED WITH OTHER OFFERS UNLESS OTHERWISE STATED. TAXES NOT INCLUDED. SEE STORE FOR DETAILS.

SALE PRICES VALID APRIL 1, 2025 THROUGH JUNE 30, 2025. SUBJECT TO AVAILABILITY AND WHILE SUPPLIES LAST. SALE PRICES CANNOT BE COMBINED WITH OTHER OFFERS UNLESS OTHERWISE STATED. TAXES NOT INCLUDED. SEE STORE FOR DETAILS