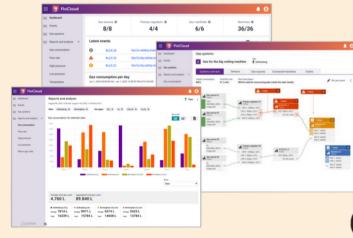

## FLOCLOUD GAS MONITORING

Ask your local branch or sales contact for more information or to set up a consultation with one of our dedicated Keen gas specialists!

Track your gas consumption per outlet point

Track pressure at the gas source and at multiple points throughout your gas system

Get notifications for potential leakages or other key situations

Build your own digital version of your gas systems

Utilize the powerful InduSuite report functionality

Set and track flow-rate limits

4063 NEW CASTLE AVE 302.594.4545 SALISBURY, MD 1801-05 NORTHWOOD DR 410 219 5888

WILMINGTON, DE

CONCORDVILLE, PA 1760 WILMINGTON PIKE 610.459.3525

410.392.4554 OXFORD, PA 338 SOUTH ST 610.998.0200 443.772.9955 BRISTOL, PA 6409 MACPHERSON AVE 610.583.8770